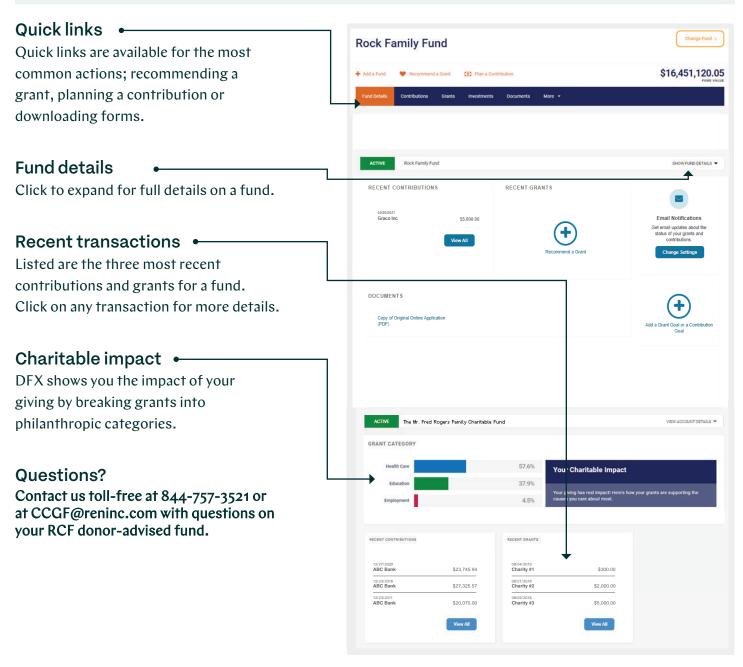

# CCGF DFX User Guide









## CCGF DFX User Guide Homepage Tour

#### Descriptions



## CCGF DFX User Guide Making a Grant

#### Descriptions



### CCGF DFX User Guide Making a Grant

#### Descriptions

#### Dedication •

CCGF allows you to choose if the grant will be dedicated to someone to honor them or their legacy.

#### Acknowledgment

CCGF allows you to choose how you are recognized for the grant. Issue it in the name of the fund, the primary donors. Grants can also be issued anonymously. The default is "Fund Name Only". *Please note, the charity will see this information on the grant letter.* 

#### **Review grant**

Review the grant details before submitting the grant.

#### Review and submit

Read and acknowledge the terms of the grant. When ready submit the grant for processing. Please note that the "Add Special Instructions" field is only for instructing the